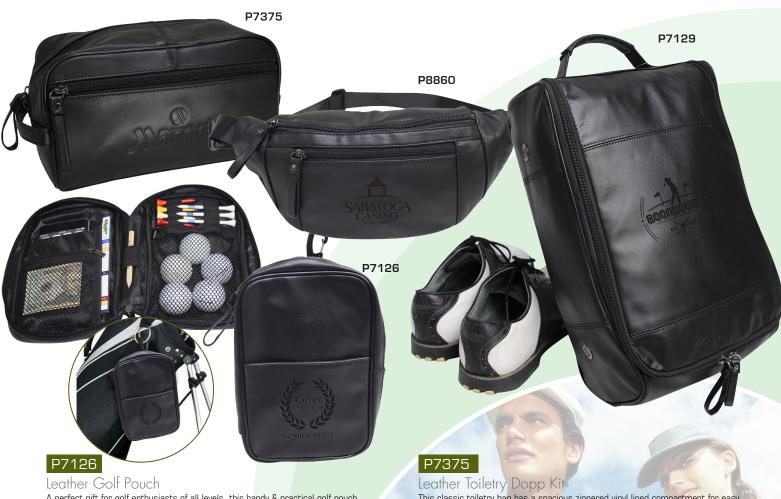

# Leather Holiday Gifts FOR Any Golf Lover Exquisite, Affordable, Great Holiday Gift

info@preferrednation.com www.preferrednation.com

\* All Prices Include deboss. \* Set-Up: \$100.00 (V)

A perfect gift for golf enthusiasts of all levels, this handy & practical golf pouch is a must-have on the course. The right side there is space to organize golf balls and tees while the left side there are pockets for your phone, money, keys, & a scorecard. The backside features a clip to attach to the golf bag. Done in supple NAPA leather with leatherette trim.

5 1/4" W x 8" H x 2" D Size:

Rlack Colors:

On front pocket approx. 3 3/4" W x 2 1/2" H

As Low As \$28.09 (R)

# P7129

### Leather Golf Shoe Bag

This elegant golf shoe bag is a perfect compliment to your golf game. Done in luxe NAPA leather with leatherette trim. Inside the shoe bag features a rich velvet lining, dual air vents, and a large U-shaped opening for easy access. Soft carry handle at the top for convenient transportation.

9" W x 14" H x 5" D Size:

Colors:

On the flap approx. 4" W x 3" H Deboss: Embroidery: On the flap approx. 3 1/2" W x 3 1/2" H

As Low As \$51.42 (R)

This classic toiletry bag has a spacious zippered vinyl lined compartment for easy cleaning and a zip pocket on the front for smaller accessories. Soft carry handle on the side for convenient carry. Made of luxe NAPA leather with leatherette trim.

Size: 9 1/2" W x 5 1/2" H x 5 1/2" D

Colors:

On front pocket approx. 4" W x 2 1/2" H

As Low As \$28.09 (R)

# P8860

## Leather Waist Pack/ Sling Bag

Slim & lightweight this waist/sling pack is a perfect solution for storing all your personal valuables while on-the-go. The main compartment has a zip pocket inside for important credentials, and a pocket outside for accessories. Wear it around the waist or sling it over the shoulder for convenience. Made of supple NAPA leather with leatherette trim.

12 1/2" W x 6" H x 2 1/2" D

Colors

On front pocket approx. 4" W x 2 1/2" H

As Low As \$25.75 (R)